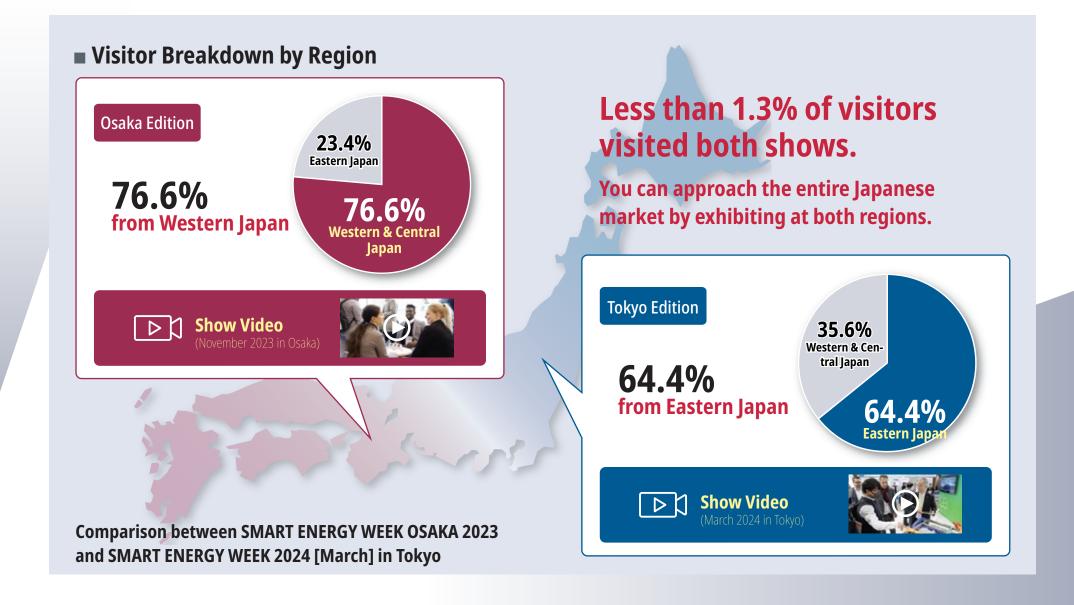

it

#### Price List

## Held Three Times a Year. Exhibit at All Shows!

### **Tokyo Edition in March**

**Floor Plan** 



### World Meets Energy SMART ENERGY WEEK March 2026

Dates: Mar. 17 [Tue] - 19 [Thu], 2026 Venue: Tokyo Big Sight

Edition

No. of Visitors **75,000** 1,600 No. of Exhibitors (forecasts)

## **Features of This Edition**

- The world's leading exhibition for renewable energy technologies
- International exhibition & conference where people, information, technologies gather from around the world (Previous edition had exhibitors from 29 & visitors from 59 countries/regions)





Features

Sep. Edition

Conference

**Osaka Edition March Edition** 

Feb. & Sep. Tokyo & Osaka

Edition

Price List

## Exhibit at Both Tokyo & Osaka Shows and Cover the Entire Japanese Market!



Conference Sep. Edition

Osaka Edition March Edition

Tokyo & Osaka Feb. & Sep

Support Service

to Fyhihit

Price List

## Exhibit at Both Feb. & Sep. Shows and Meet Broader Range of Visitors

- Total number of visitors for both Feb. & Sep. editions were 103,473
- Only 16.9% visited both editions
- Exhibiting at both editions enables you to approach broader range of visitors

**47,710 visited Feb. edition only** 17,486 visited both editions (**16.9**%)

Total visitor No. of Feb. edition: 65,196

\*Numbers are from March & Sep. editions in 2023

**20,791** visited Sep. edition only

Total visitor No. of Sep. edition: 38,277

• Oct. 2024 edition expects 42,000 visitors

## Scenes from past Feb. (Mar.) Edition



## Scenes from past Sep. (Oct.) Edition



Feb. & Sep. Schedule Edition to Ex