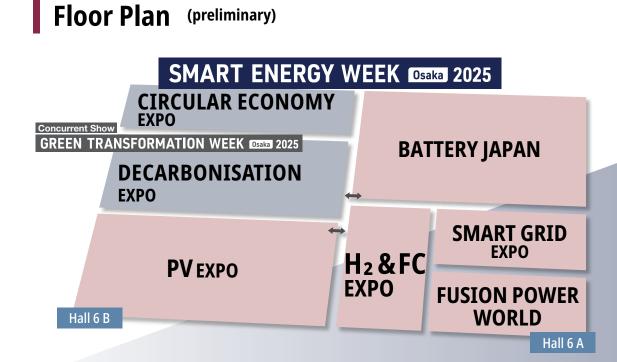

### **Osaka Show in November**

### **5th DECARBONISATION EXPO [Osaka]**

Dates: Nov. 19 [Wed] - 21 [Fri], 2025 Venue: INTEX Osaka, Japan