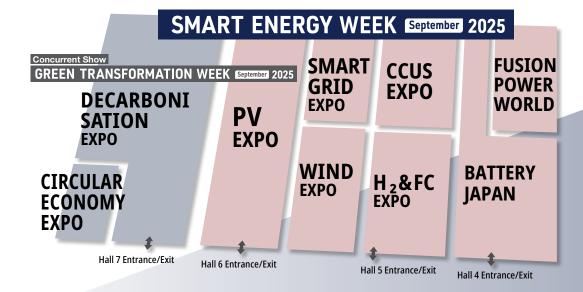

## Japan's Largest<sup>\*</sup> - Global Leaders in the Decarbonisation Sector Gather

\*February show only. "Largest" in reference to the exhibitor number and the net exhibit space of trade shows with the same concept.