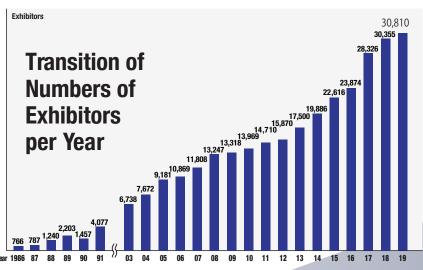

## Holding 90 exhibitions in 39 sectors a year!

The consisting shows are 372 in total.

RX Japan organises 90 exhibitions a year at large exhibition halls such as Tokyo Big Sight, Makuhari Messe and INTEX Osaka across a wide variety of 39 fields including jewellery, fashion, gift items, electronics, energy, IT, cosmetics and medical.