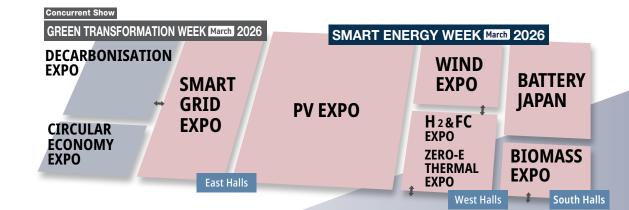

### Tokyo Show in March

### 8th DECARBONISATION EXPO [March]

Dates: Mar. 17 [Tue] - 19 [Thu], 2026 Venue: Tokyo Big Sight, Japan

In the business of building businesses