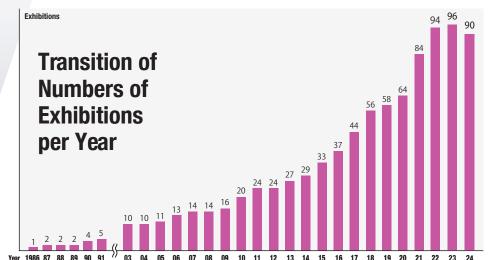

## Holding 90 exhibitions in 39 sectors a year!

The consisting shows are 372 in total.

RX Japan organises 90 exhibitions a year at large exhibition halls such as Tokyo Big Sight, Makuhari Messe and INTEX Osaka across a wide variety of 39 fields including jewellery, fashion, gift items, electronics, energy, IT, cosmetics and medical.