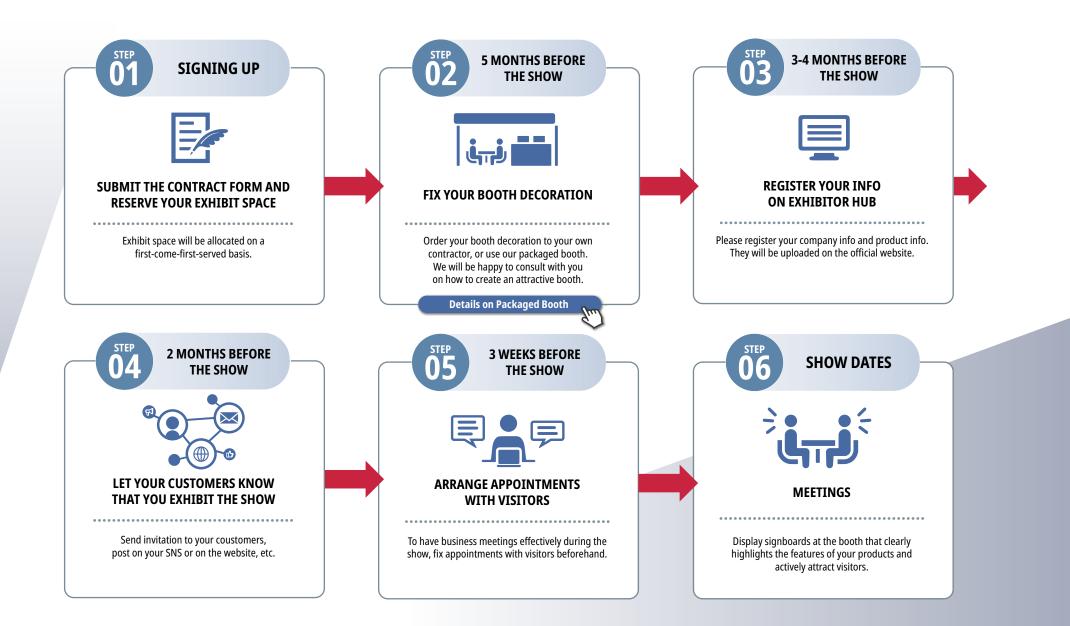

Osaka Feb. & Sep

Support Service

to Fyhihit

Price List

## Exhibit at Both Feb. & Sep. Shows and Meet Broader Range of Visitors

- Total number of visitors for both Feb. & Sep. editions were 103,473
- Only 16.9% visited both editions
- Exhibiting at both editions enables you to approach broader range of visitors

**47,710 visited Feb. edition only** 17,486 visited both editions (**16.9**%)

Total visitor No. of Feb. edition: 65,196

\*Numbers are from March & Sep. editions in 2023

**20,791** visited Sep. edition only

Total visitor No. of Sep. edition: 38,277

• Oct. 2024 edition expects 42,000 visitors

## Scenes from past Feb. (Mar.) Edition



## Scenes from past Sep. (Oct.) Edition



Feb. & Sep. Schedule Edition to Exhibit

Support Service Price List

## Schedule until the Show



p. Schedule to Exhibit Price List

**Support Service** 

## **Support Services for Exhibitors**



**RX** Japan

Scenes

Conference

**Osaka Edition** March Edition

Feb. & Sep. Tokyo & Osaka

Edition

Schedule Support Service to Exhibit

111

**Price List** 

## **Contact us for booth availability, participation cost, etc.**

m





## **CHOOSE YOUR BOOTH LOCATION ON A FIRST-COME-FIRST-SERVED BASIS!**

Organiser: RX Japan Ltd. DECARBONISATION EXPO Show Management 11F Tokyo Midtown Yaesu, 2-2-1 Yaesu, Chuo-ku, Tokyo 104-0028, Japan



E-mail: dcm-expo.jp@rxglobal.com

 $\succ$ 



Tel: +81-3-6739-4119



www.decarbonization-expo.jp/hub/en-gb/about/dcm.html

14